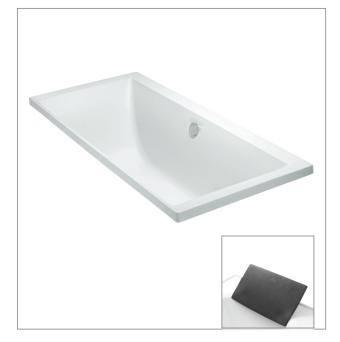

### Product

• Evok 1800mm drop-in bath

### **Included Components**

- 40mm chrome pop-up waste and overflow
- Evok charcoal bath pillow

#### Features

- Drop-in acrylic bath (fully reinforced)
- Tapware can be mounted on the bath rim