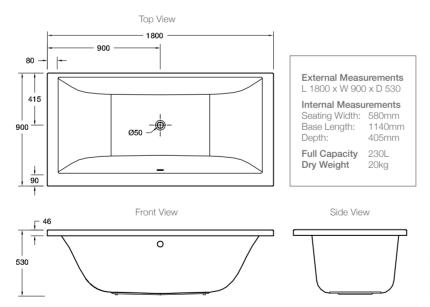

# Evok® 1800mm Drop-In Bath

BATHS / DROP-IN DI - E

Kohler Code 18205A-0

#### **Technical Details**

Evok BubbleMassage™