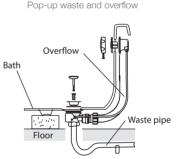

### **Included Components**

- 40mm chrome pop-up waste and overflow
- Evok charcoal bath pillow